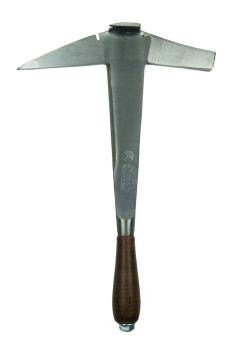

# Roofing hammer - leather handle - large peen - left handed

Slate hammers and anvils are the ideal tools to perform precise slate cutting.

### **Technical description**

Can remove all types of slate tips Polished forged steel with nail puller Leather handle Slot: to rotate the heel of the slate hook Large peen

Sharp cutting edge

Actions: To cut / To hit